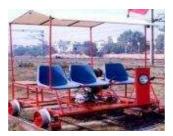

## LAKSHMI BRAND LIGHT WEIGHT MOTOR TROLLEY (LMT-1)

**INTRODUCTION:** - Light Weight Motorized Trolley is an efficient machine in the hands of permanent way inspector which facilitates him with an easy riding method while inspecting the running tracks. The trolley nullifies the need of two trolley men as it is fitted with a strong engine for pushing operation.

<u>ACCESSORIES</u>:-A detachable head light, a horn, a set of stone guards, a detachable Hood and a Parking Brake are provided to make the journey comfortable.